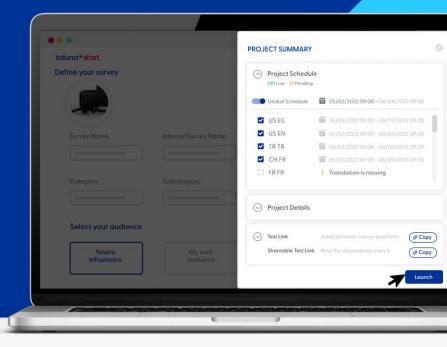

### Streamline global reports with a single link

Simplify your project management with a single centralized report for all markets

#### **Benefits**

- Easily set up and launch multi-market surveys
- Access consumers in 70+ global markets
- Collect multimarket insights faster than ever
- View results in real time
- Synthesize data from different markets
- Benefit from seamless translation management