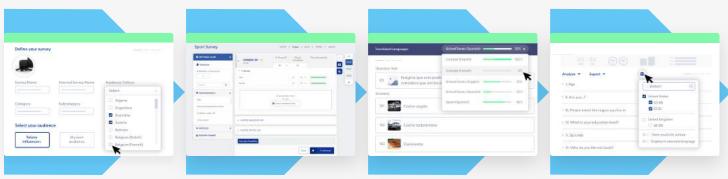

## Simply select your markets

In just a few clicks, program your survey across multiple markets, all within the same creation flow

#### Easily target and customize audiences

Effortlessly apply universal targets across all markets at once

#### Seamlessly manage translations

Easily manage translations with our CSV import and flexible interface, all in your default language