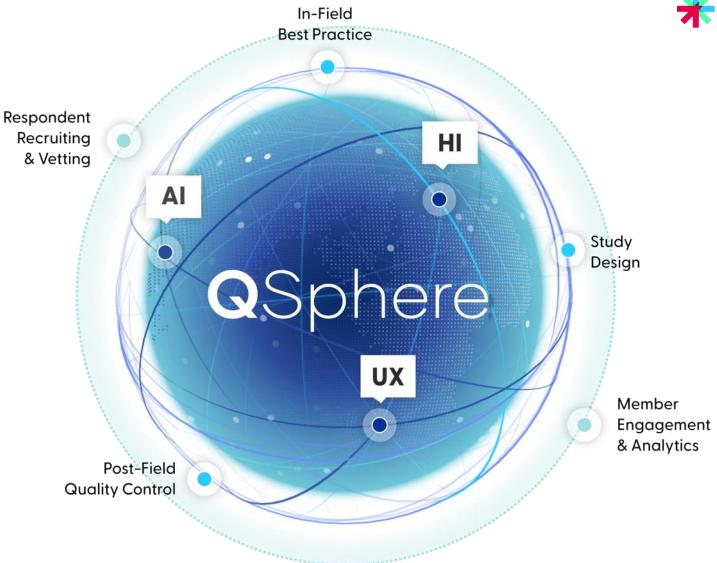

# The Toluna Way to Data Quality

high-quality data cannot be understated. This e-book illuminates Toluna's holistic approach to achieving unparalleled data quality at every juncture, also known as **QSphere**. Fortified by innovative technology, strategic design, and collaborative expertise, QSphere embodies our commitment to setting a new standard in data integrity and reliability.

AI + HI + UX

## **Quality in Three Dimensions**

Introducing Toluna's holistic approach to quality. By fusing advanced AI technology, human intelligence, and user-centric design, we've created a unique sphere of excellence.

From rigorous respondent recruitment and continuous engagement to strategic study design and meticulous post-fieldwork checks, we ensure every phase is touched by this triple-tiered commitment. Experience an all-encompassing dedication to quality, ensuring insights that stand tall on the pillars of trust and precision.