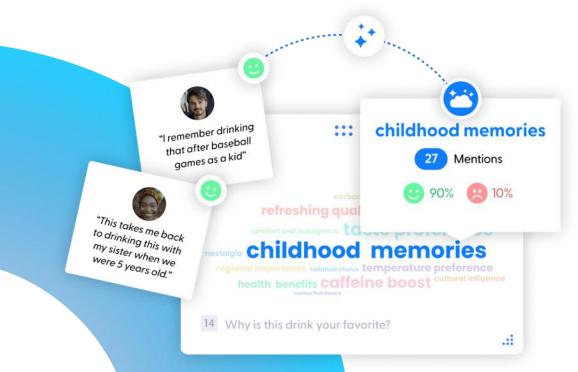

- **SmartCloud:** An advanced solution that utilizes the latest AI models to extract meaning from responses, not just keywords or key phrases. This advanced technique, known as theme extraction, allows you to see data differently and gain a deeper understanding of your data, empowering brands to work smarter and move faster.
- SmartProbe: Conversational AI probe that digs for deeper insights from responses to open-ended questions in quant surveys.