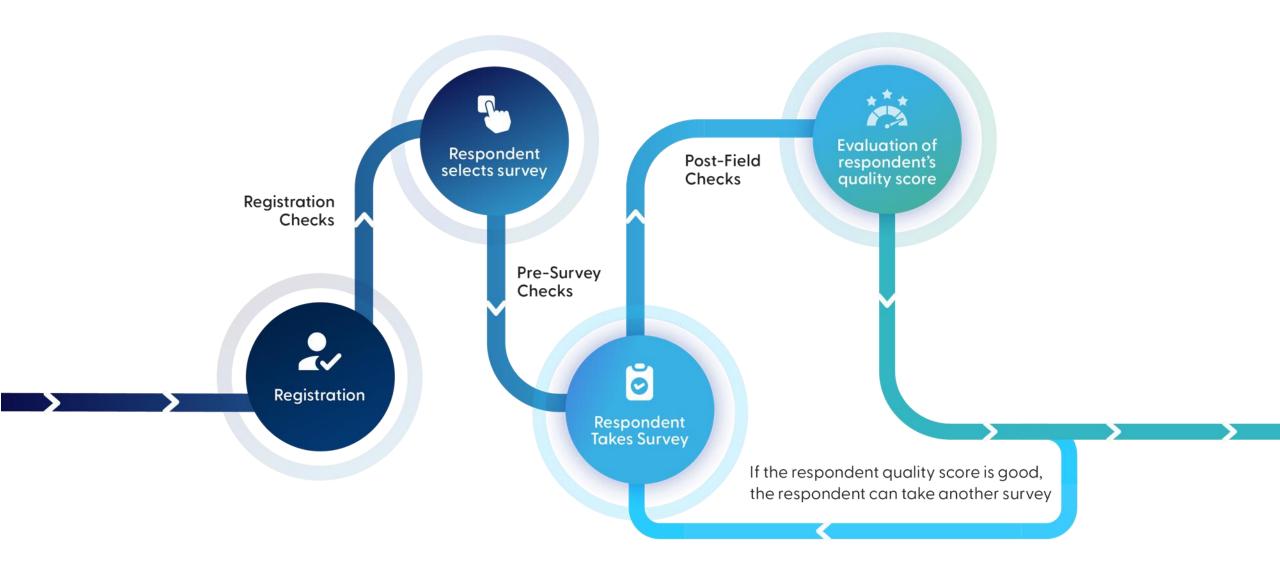

#### **Our Strategy**

We harness automated checks and real-time analytics to assess respondent activity, translating these data points into individual quality scores. These scores dictate a respondent's continued eligibility for surveys.

## **Quality Checks in Real-time**

#### **Tools at Play**

Advanced algorithms, AI, and machine learning drive our real-time data quality assessment.

### Monitoring

We continuously observe respondents' behavior, adjusting their individual quality scores according to their contributions. If someone doesn't meet our standards, they're automatically precluded from future surveys.